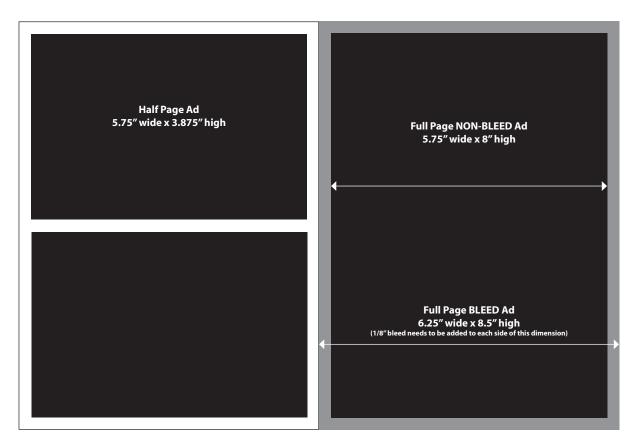

## Advertisement Dimensions (width x height in inches)

Full Page No Bleed: 5.75" x 8" Full Page with Bleed: 6.25" x 8.5" Half Page: 5.75" x 3.875"

### Half Page Ad 5.75" wide x 3.875" high