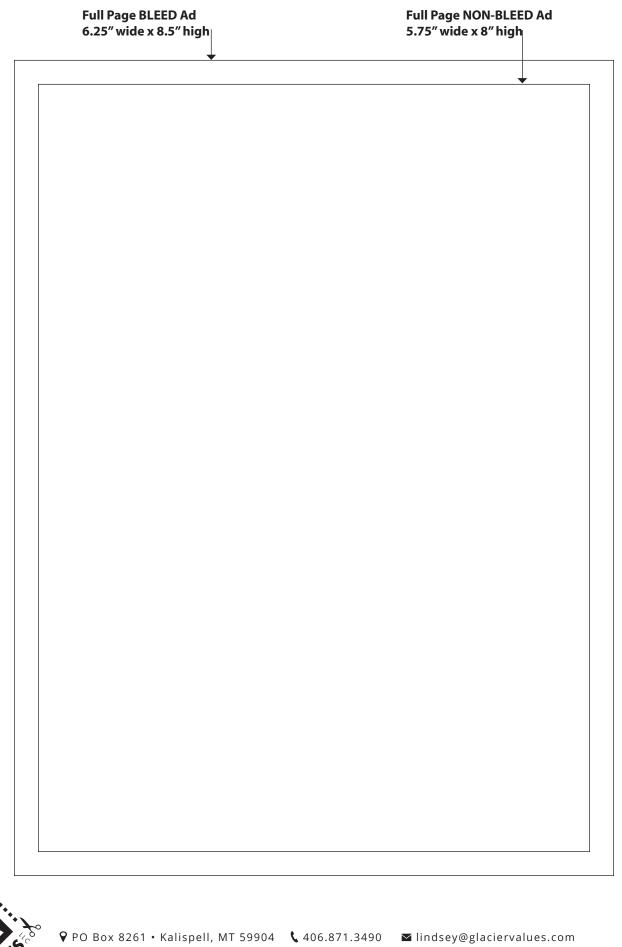

## Advertisement Dimensions (width x height in inches)

Full Page No Bleed: 5.75" x 8" Full Page with Bleed: 6.25" x 8.5" Half Page: 5.75" x 3.875"

## **Mechanical Requirements:**

| Publication trim size: | 6.25" x 8.5"                                                       |
|------------------------|--------------------------------------------------------------------|
| Full Page Bleed Ad:    | .125" bleed on all sides. Live Area = .25" within trim size.       |
| Camera-Ready Ads:      | 300 dpi at actual size. All color must be cmyk only.               |
|                        | No spot color, pantone color or RGB color settings.                |
|                        | If using black backgrounds, use rich black: C40/M40/Y40/B100       |
| Preferred file format: | PDF (press quality), however, tif, eps, or jpeg are also accepted. |
|                        | Please outline or rasterize fonts.                                 |
| Proof:                 | Digital files should be accompanied by a hard copy proof: If no    |
|                        | proof is supplied, any errors are the responsibility of the        |
|                        | advertiser. Proofs must be representative of file(s) supplied.     |
| File Submission:       | Email your ad to lindsey@glaciervalues.com or call to make         |
|                        | other arrangements.                                                |
| •                      |                                                                    |